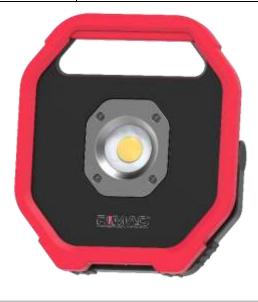

## **WORK LIGHT - #681100**

- 1.1 Bracket with integrated magnet, can be attached to any magnetic surface.
- 1.2 Built-in power bank with USB outlet to charge mobile devices.
- 1.3 The bracket can rotate to multiple angles making it easy to adjust the lighting angle
- 1.4 Handle and stand make it easy to carry and position.

## **Data**

| Battery         | 3.7V 4400mah Li-ion battery                                            |
|-----------------|------------------------------------------------------------------------|
| LED             | COB LED                                                                |
| Light beam      | COB LED 120°                                                           |
| ССТ             | 6000-7000K                                                             |
| Ra              | >80 Ra                                                                 |
| Charging time   | 6h                                                                     |
| Charging port   | Mini DC                                                                |
| Function        | Lowhigh off                                                            |
| Power indicator | Blue LEDs flash when charging, and all blue LEDs on when fully charged |

|                  | СОВ    |         |
|------------------|--------|---------|
|                  | Low    | High    |
| Luminous flux    | 350 lm | 1100 lm |
| Light range m    | 25     | 50      |
| Operation time h | 6      | 3       |

| Size              | 189.5*164.5*45.5 mm |  |
|-------------------|---------------------|--|
| Material          | Aluminum, Rubber    |  |
| Temperature range | -10 to +40°         |  |
| Weight            | 725g                |  |