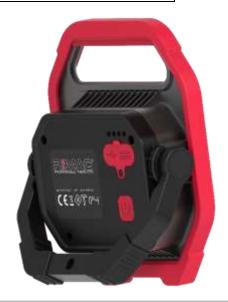

## **WORK LIGHT - #681100**

- 1.1 Bracket with integrated magnet, can be attached to any magnetic surface.
- 1.2 Built-in power bank with USB outlet to charge mobile devices.
- 1.3 The bracket can rotate to multiple angles making it easy to adjust the lighting angle
- 1.4 Handle and stand make it easy to carry and position.

## **Data**

| Battery         | 3.7V 4400mah Li-ion battery                                            |
|-----------------|------------------------------------------------------------------------|
| LED             | COB LED                                                                |
| Light beam      | COB LED 120°                                                           |
| ССТ             | 6000-7000K                                                             |
| Ra              | >80 Ra                                                                 |
| Charging time   | 6h                                                                     |
| Charging port   | Mini DC                                                                |
| Function        | Lowhigh off                                                            |
| Power indicator | Blue LEDs flash when charging, and all blue LEDs on when fully charged |